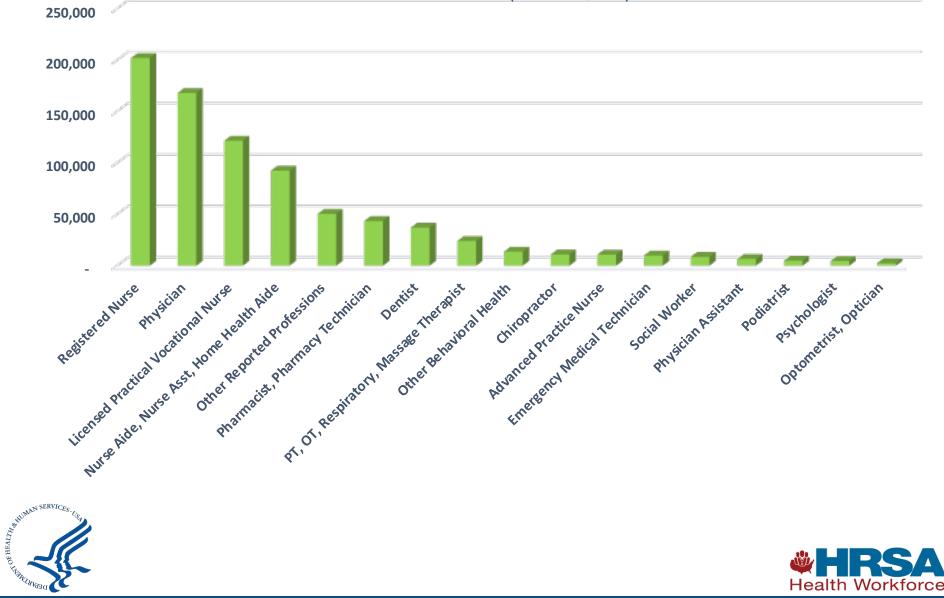

|  |  |





# Basis for Action Codes: Why Accurate Coding is Critically Important







# **Reporting Compacts**







## **Prescriptive Codes**





#### NPDB Reports by Type (N = 1.4M) As of December 31, 2018



- State Licensure: 54%
- Medical Malpractice Payment: 31%
- Exclusion/ Debarment Action: 8%
- Judgment or Conviction: 2%
- Government Admin: 2%
- Clinical Privileges: 2%
- Health Plan: 1%
- DEA/Federal Licensure: 0.3%
- Professional Society: 0.1%
- Accreditation: 0.0024%





## **Reports on Individuals by Profession**

2010 – 2018 (N = 832,000)



# **Who Reports and Queries?**

| ENTITY TYPE                                                                                                         | REPORT   | QUERY |
|---------------------------------------------------------------------------------------------------------------------|----------|-------|
| Hospitals                                                                                                           | ×        |       |
| Health plans                                                                                                        | <b>~</b> | +     |
| Other health care entities with formal peer review                                                                  | <b>~</b> | +     |
| State agencies licensing or certifying practitioners & entities (incl