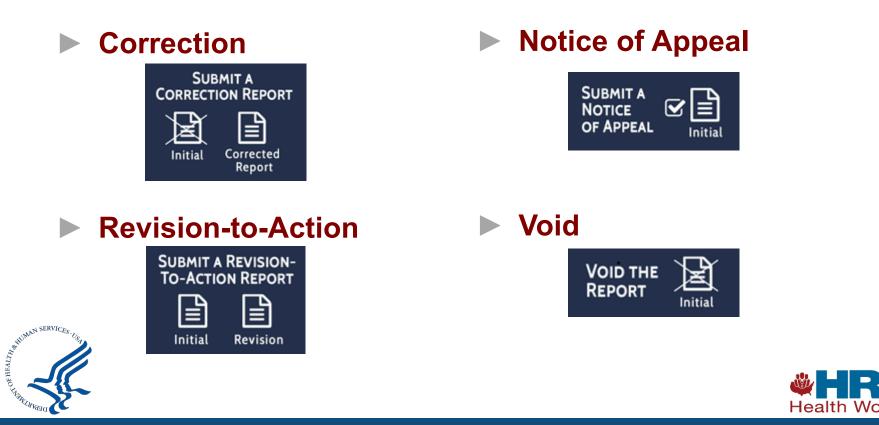

## **Modifying a Report**

#### Correction

It contained errors (e.g., incorrect date of birth) or is missing information (e.g., incomplete narrative description).

#### Revision-to-Action

A subsequent action has occurred concerning the same case requiring a revision (e.g., reinstatement, restrictions lifted).

#### Notice of Appeal

Notify the NPDB that a subject has appealed this adverse action.

#### Void

It should not have been submitted (e.g., wrong practitioner named, duplicate report) or action was reversed or overturned on appeal.