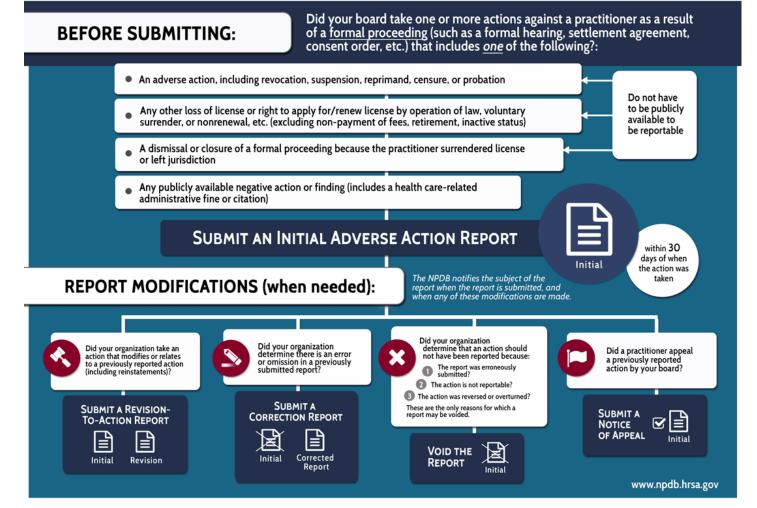

### **Reporting Infographic**

#### NPDB GUIDE TO REPORTING STATE LICENSURE ACTIONS

## **Types of Reports**

#### Initial

First report of a medical malpractice payment, adverse action, or judgment or conviction. Report must be submitted within 30 days of the date the action was taken or malpractice payment was made.

## **Modifying a Report**

#### Correction

It contained errors (e.g., incorrect date of birth) or is missing information (e.g., incomplete narrative description).

#### Revision-to-Action

A subsequent action has occurred concerning the same case requiring a revision (e.g., reinstatement, restrictions lifted).

#### Notice of Appeal

Notify the NPDB that a subject has appealed this adverse action.

#### Void

It should not have been submitted (e.g., wrong practitioner named, duplicate report) or action was reversed or overturned on appeal.