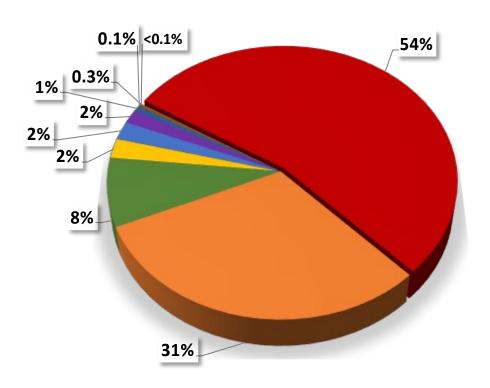

#### NPDB Reports by Type (N = 1.4M) As of December 31, 2018

- State Licensure: 54%
- Medical Malpractice Payment: 31%
- Exclusion/ Debarment Action: 8%
- Judgment or Conviction: 2%
- Government Admin: 2%
- Clinical Privileges: 2%
- Health Plan: 1%
- DEA/Federal Licensure: 0.3%
- Professional Society: 0.1%
- Accreditation: 0.0024%